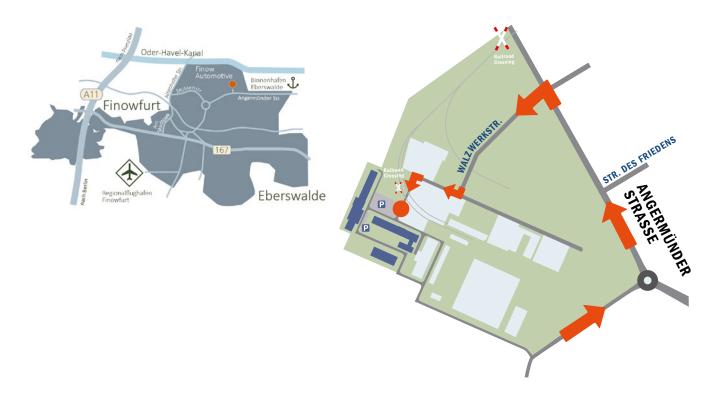

## Detailed Directions Directions

- Leave the A11 at Exit 12, turn right towards Finowfurt / Eberswalde and continue to drive straight ahead.
- Leave Finowfurt and continue to drive straight on towards Eberswalde.
- Enter Eberswalde and continue to follow "Eberswalde Straße".
- Turn left at the next traffic light onto the "Altenhofer Straße".
- Follow the street and turn right onto the "Mühlenstraße". Follow the road to the roundabout.
- Drive into the roundabout and take the second exit onto the "Angermünder Straße". You will pass the "Straße des Friedens".
- After 200 meters, turn left onto the "Walzwerkstraße" and follow the signs for "Finow Automotive GmbH".